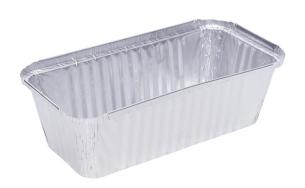

## Foil Pan RFP1003

## Loaf Pan

| Top out (inch)    | Top in (inch)           | Base (inch)      | Height (inch) |
|-------------------|-------------------------|------------------|---------------|
| 8 37/64 x 4 29/64 | 8 7/64 <b>x</b> 3 31/32 | 7 3/32 x 2 61/64 | 2 13/32       |

| Specification  |                              |  |
|----------------|------------------------------|--|
| Characteristic | Data                         |  |
| Туре           | Aluminum container           |  |
| Shape          | Rectangular                  |  |
| Edge type      | Rectangular L flange profile |  |
| Material       | Aluminum                     |  |
| Thickness (mm) |                              |  |